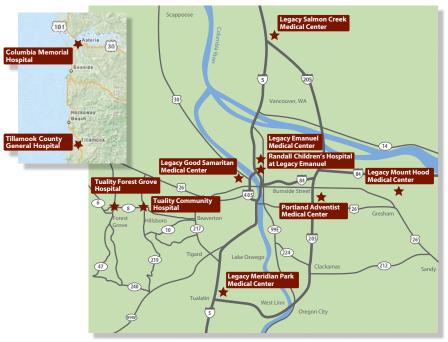

# Hospitals

Legacy Salmon Creek Medical Center Legacy Mt. Hood Medical Center Legacy Meridian Park Medical Center Legacy Good Samaritan Medical Center Legacy Emanuel Medical Center Randall Children's Hospital at Legacy Emanuel Tuality Community Hospital Tuality Forest Grove Hospital Portland Adventist Medical Center Columbia Memorial Hospital – Astoria Tillamook County General Hospital – Tillamook