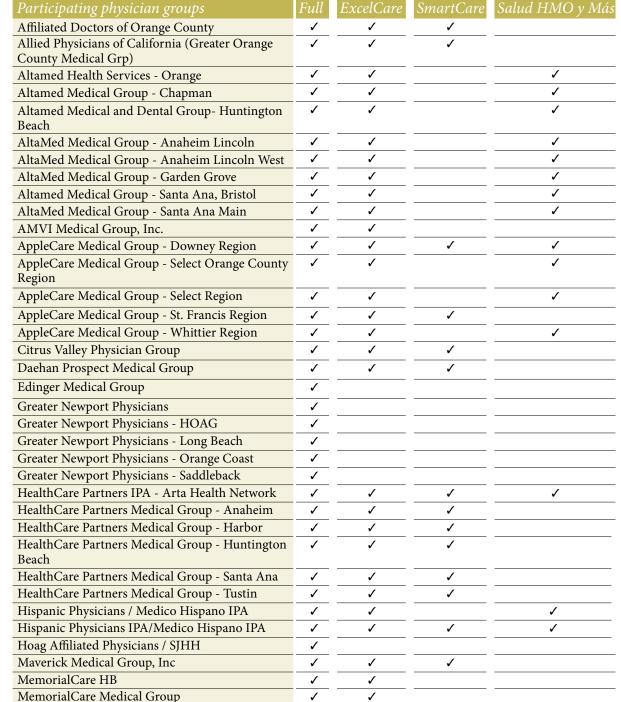

## Tailored Network Comparison List

**Orange County** 

**Andre Hamil** Health Net

This listing is a
general guide only
and is subject to
change. For an
up-to-date listing,
please visit
www.healthnet.com >

ProviderSearch.

(continued)

MemorialCare Medical Group - Aliso Viejo

| Participating physician groups                                              | Full     | ExcelCare | SmartCare | Salud HMO y Más |
|-----------------------------------------------------------------------------|----------|-----------|-----------|-----------------|
| MemorialCare Medical Group - Anaheim                                        | 1        | 1         |           |                 |
| MemorialCare Medical Group - Costa Mesa                                     |          |           |           |                 |
| MemorialCare Medical Group - Dana Point 103                                 |          |           |           |                 |
| MemorialCare Medical Group - Dana Point 105                                 |          |           |           |                 |
| MemorialCare Medical Group - Fountain Valley                                |          |           |           |                 |
| MemorialCare Medical Group - Huntington Beach                               | <b>-</b> |           |           |                 |
| MemorialCare Medical Group - Irvine, E. Yale Loop                           |          |           |           |                 |
| MemorialCare Medical Group - Mission Viejo                                  |          |           |           |                 |
| (Crown Valley Pkwy)                                                         | ·        | V         |           |                 |
| MemorialCare Medical Group - Mission Viejo                                  |          |           |           |                 |
| (Madero Road)                                                               |          |           |           |                 |
| MemorialCare Medical Group - Oceanview                                      |          | <b>✓</b>  |           |                 |
| MemorialCare Medical Group - Rancho Santa                                   |          | <b>√</b>  |           |                 |
| Margarita                                                                   |          |           |           |                 |
| MemorialCare Medical Group - San Clemente - #250                            | <b>/</b> | <b>✓</b>  |           |                 |
| MemorialCare Medical Group - San Juan Capistrano                            |          |           |           |                 |
| MemorialCare Medical Group - Santa Ana, 17th Street                         |          |           |           |                 |
| Mission Heritage Medical Group                                              | <b>-</b> |           |           |                 |
| Mission Hospital Affiliated Physicians                                      |          |           |           |                 |
| Monarch Healthcare, A Medical Group, Inc.                                   |          |           |           |                 |
| Monarch Healthcare, a MG, Inc.                                              |          |           |           |                 |
| Nuestra Familia Medical Group                                               |          |           |           |                 |
| Pomona Valley Medical Group, Inc.                                           |          |           |           |                 |
|                                                                             |          |           |           |                 |
| Prospect Gateway Medical Group                                              | <i></i>  |           |           |                 |
| Prospect Genesis Health Care                                                | <b>√</b> |           |           |                 |
| Prospect Health Source Medical Group                                        | <b>✓</b> | <b>✓</b>  |           |                 |
| Prospect Latino Medical Group                                               | <b>✓</b> |           |           |                 |
| Prospect Medical Group                                                      | <b>✓</b> | <b>✓</b>  |           |                 |
| Prospect Medical Group Los Angeles                                          | 1        | ✓         | <b>✓</b>  |                 |
| Prospect NWOC Medical Group                                                 | <b>√</b> |           |           |                 |
| Prospect Professional Care Medical Group, Inc.                              | <b>√</b> |           |           |                 |
| Regal Medical Group of Orange County                                        |          |           | <b>/</b>  |                 |
| St. Joseph Heritage Medical Group                                           |          |           |           |                 |
| St. Joseph Hospital Affiliated Physicians                                   | ✓        |           |           |                 |
| St. Jude Affiliated Physicians                                              | ✓        |           |           |                 |
| St. Jude Heritage Medical Group                                             | <b>√</b> |           |           |                 |
| UC Irvine Health Affiliated Phys (Greater                                   | ✓        |           |           |                 |
| Newport Physicians)                                                         |          |           |           |                 |
| UC Irvine Health Medical Group (MemorialCare Medical Group Fountain Valley) | 1        | ✓         |           |                 |
| Upland Medical Group                                                        |          |           |           |                 |
| •                                                                           |          |           |           |                 |
| Participating hospitals                                                     | Full     | ExcelCare | SmartCare | Salud HMO y Más |
| AHMC Anaheim Regional Medical Center LP                                     |          |           |           |                 |
| Anaheim Global Medical Center                                               |          |           |           |                 |
| Chapman Global Medical Center                                               | <b>√</b> |           |           |                 |
| Children's Hospital at Mission                                              | <b>—</b> |           |           |                 |
| Children's Hospital of Orange County                                        |          |           |           |                 |
| College Hospital - Costa Mesa                                               |          |           |           |                 |
| Fountain Valley Regional Hospital and Medical<br>Center                     | 1        | ✓         | 1         |                 |
| Garden Grove Hospital Medical Center                                        |          | <b></b>   |           |                 |
| Hoag Memorial Hospital Presbyterian - Irvine                                | <b>√</b> |           |           |                 |
|                                                                             |          |           |           |                 |