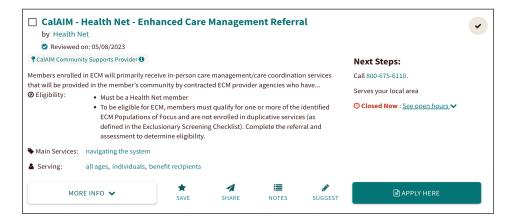

#### **ECM Referrals**

Enhanced Care Management (ECM) is a Medi-Cal benefit that provides comprehensive care management services to Health Net Medi-Cal members with complex health and/or social needs. To learn more or make a referral, click on the logo above.

### Use the Apply Here button

Make a referral by clicking *Apply Here*. Referrals must be made for members. The member must also be eligible for one or more of the ECM Populations of Focus.