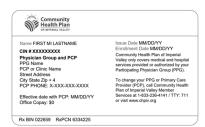

Members will also receive new ID cards and, beginning January 1, 2024, should present a copy of this new ID card when seeking healthcare services.

See sample at right.

Back

#### How does this change impact continuity of care?

Front

If a member has an established relationship with a physician or other provider, even if the physician or other provider is out of Health Net's network, Health Net ensures that members who request continuity of care will receive it for up to 12 months.