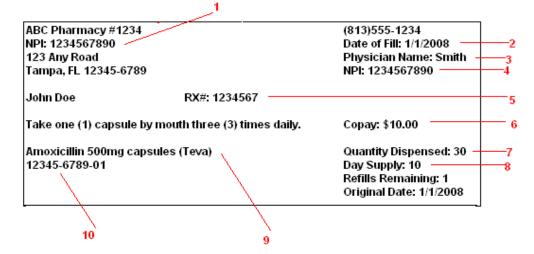

## **INSTRUCTIONS**

Complete this form for each claim and include the prescription label information and a proof of payment receipt. The claim <u>MUST</u> include the following information in your request. You can locate the information on your prescription label, or you may ask your pharmacy to help.

- 1. Pharmacy NPI (National Provider ID)
- 2. Date of Fill
- 3. Physician Name
- 4. Physician NPI (National Provider ID)
- 5. Prescription (RX) Number

- 6. Amount Paid
- 7. Quantity Dispensed
- 8. Day Supply
- 9. Drug Name
- 10. National Drug Code