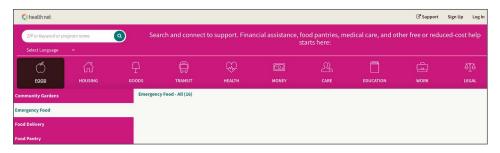

# Narrow choices by topic

- Choose one of ten topics.
- Then, select a subtopic based on the ZIP code entered. You can view results in more than 100 languages.

(continued)

To access or connect to Community Supports services:

- Visit https://communitysupportsecm. findhelp.com
- Enter a ZIP Code
- Click Search