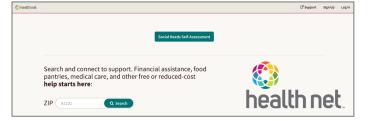

# Get the Support You Need Quickly and Easily!

USE HEALTH NET COMMUNITY CONNECT TO FIND FREE OR LOW-COST SERVICES

Health Net Community Connect helps you find programs, connect to services and apply for benefits. Let Community Connect do the hard work. The service is free. Search for local vendors 24/7.

### Search in three easy steps

Locate services, such as medical care, food, housing, transit and more in one place.

- 1 Go to https://healthnet.findhelp.com
- 2 Complete a Social Needs Self-Assessment
- **3** Enter a ZIP Code and click Seαrch