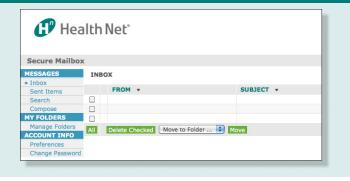

# All users end up here

Sign in, then click on the subject line to view your message.

# Important information to know

- Your messages are deleted after 30 days. Print important email or save to a secured drive on your computer.
- If you are not registered at www.healthnet.com, your account expires 60 days after your last login. You can prevent this by registering at www.healthnet.com.
- If you experience any problems accessing secure messaging, or to reset your password, please contact Broker Services.