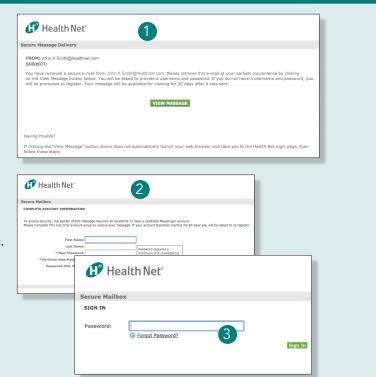

# Nonregistered users on www.healthnet.com

- 1 Health Net sends you an email containing a link to view confidential information in a secured environment.
- 2 You will create your Secure Messenger email box.
- 3 Once created, all you need to do is enter your password the next time you receive a secure message.

## Registered users on www.healthnet.com

- 1 Health Net sends you an email containing a link to view confidential information in a secured environment.
- 2 The link will ask you to log in to your Secured Messenger email box. Enter the user name and password you use to access your account on www.healthnet.com.