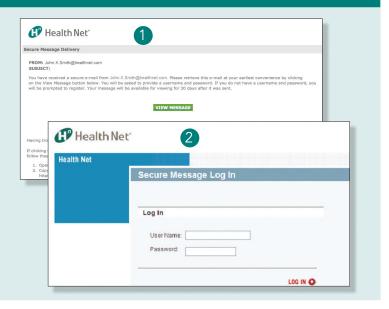

## Registered users on www.healthnet.com

- 1 Health Net sends you an email containing a link to view confidential information in a secured environment.
- 2 The link will ask you to log in to your Secured Messenger email box. Enter the user name and password you use to access your account on www.healthnet.com.